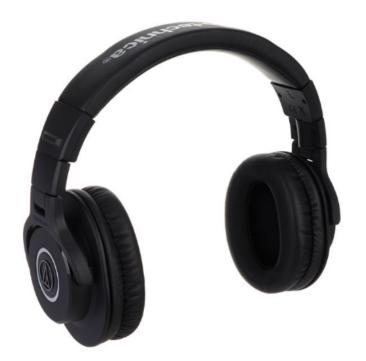

## AUDIO TECHNICA ATH-M40X CUFFIA STUDIO & DJ - CHIUSA - DINAMICA - BLACK

## Studio and DJ Headphones

- Closed
- Circumaural
- Dynamic
- 40 mm driver with neodymium magnet system and CCAW voice coils
- 90 Degree swivel ear cups
- Frequency range: 15 24000 Hz
- Maximum input power: 1600 mW at 1 kHz
- Impedance: 35 Ohm
- Sound pressure level: 97 dB
- · Detachable cable
- 1.2 3 m spiral cable
- 3 m straight cable
- Weight with cable: 300 g
- Weight without cable: 241 g
- Colour: Black
- 6.3 mm adapter and bag included