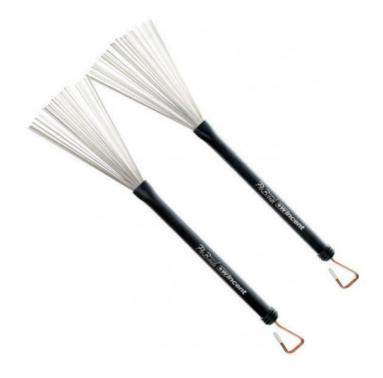

## WINCENT W-40H

## 31,40 € tax included

Reference: W-40H

W-40H | W40H | W 40H | Brush | Spazzole | Drum sticks | Wincent

Back in 1995, Wincent was the first company to launch a steel-wire brush line, which offered 3 different wire thicknesses. The goal is to manufacture brushes with the best feel, balance and durability. Wincent brushes are handmade in our factory by Swedish craftsmen. The brushes are equipped with a genuine smooth rubber handle that creates a great feel and provides a perfect grip. New for 2010 is also the new color coded triangle pull rod tip of the brushes. This makes it easy to identify your brushes in your stickbag.

## **Steel Brushes:**

- The brushes are incorporated into durable, long-lasting plastic handles;
- They can be protected by inserting the brushes into the handles;
- The slightly thicker steel brushes produce a broad sound and are characterised by their great sound volume;
- Length: 355 mm;
- Dia: 14 mm;
- Brush`s Material:Metal;
- Wood Grip: No;
- Retractable: Yes