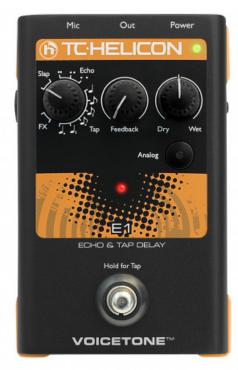

## 89,00 € tax included

Reference: TCVTE1

**TC-HELICON VOICETONE E1** 

TC-Helicon Voice Tone E1, compact Vocal-Prozessor Pedal, echo and slapback effects, 12 Flavors of Echo & Delay types, Slap echo 1 & 2, Tap – 1/4, 1/8, Triplet 1/8th, Dotted 1/8th, Triplet 1/4, Dotted 1/4 notes, Echo FX 1 & 2, Filter control (smart EQ band limiting), Studio quality mic preamp with phantom power, recessed mic gain prevents accidental bumps on stage, balanced XLR output, USB connects to VoiceSupport application offering tips, tricks and updates, Mic-Control feature allows remote effet on/off via TC-Helicon MP-75 microphone, All Voice Tone Pedals can be connected (Daisychain) - first pedal controls the master volume, incl. Powersupply