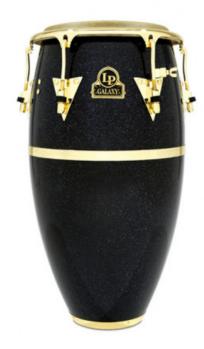

## LATIN PERCUSSION LP810Z GALAXY FIBERGLASS TUMBA

## 720,00 € tax included

Reference: LP810Z

LATIN PERCUSSION LP810Z GALAXY FIBERGLASS TUMBA

The profile of the LP Galaxy Fiberglass conga is unique in that it's extra wide at the belly and narrow at the bottom, which results in deep, resonant bass and vibrant highs. The upper portion of the drum is reinforced with Kevlar® fiber, which is twice as strong as steel, ensuring that the drum will sound great for years to come.

## Features

- 30" Kevlar reinforced fiberglass shell with a steel ring embedded at the bearing edge for added strength and stability
- 12-1/2" Natural rawhide head
- Black hologram sparkle finish with gold tone hardware.
- Extended Collar Comfort Curve® II Rims
- Premium gold tone Galaxy hardware, reinforced LP Heart side plates with 3/8" diameter tuning lugs and patented LP ProCare Shell Protectors
- Matching bongos and djembe are available
- Tuning wrench included