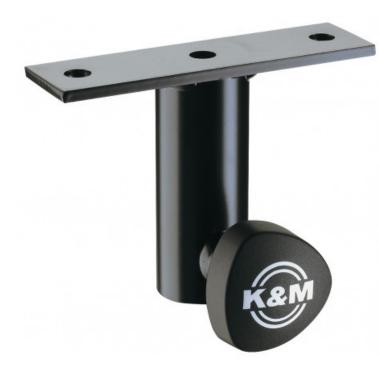

## K&M 24281-000-55

Attachable to speakers. Slip-on adapter for speaker stands with tube-diameter 35 mm. With 2 drill holes diam. 11 mm at intervals of 115 mm and locking device.

Bore holes:diameter 11 mm (2 x ) Dimensions:146 x 40 x 105 mm

Function:to screw on speakers, to slip on stand

Material:Steel

Spacing of holes:115 mm

Special features:secured by locking screw Suitable for tubing diameter of:35 mm

Type:black Weight: 0,56 Kg