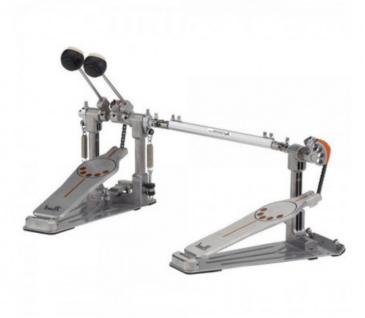

## PEARL P-932L PDOPPIO PEDALE MANCINO

## 275,00 € tax included

Reference: PEP932L

P-932/L DOPPIO PEDALE G.CASSA

Pearl changed the game with the introduction of the Eliminator Demon Drive Pedal in 2009. Now in 2013, Pearl introduces the Demonator bass drum pedal. Featuring the industry leading characteristics of the award winning Demon Drive pedals, the Demonator is a wonderful addition to the Demon Drive family.

The Demonator is a single-chain drive pedal, equipped with a Demon Style Powershifter long-footboard. An interchangeable cam (US Pat. #6172291) and infinitely adjustable beater angle allow you to customize the pedal to your preferred feel and power. Pearl's Click-Lock spring tension keepers (US Pat. #7754953) and Control Core Beater (US Pat. #7626108) give the finishing touches to this amazingly versatile pedal. The Demonator single pedal is included in Pearl's new 930 and 830 Hardware Packs.

A Demonator Double Pedal Conversion Kit is also available.

Drive: Single Chain Cam: Perfect Circle Cam w/ Removeable Eliminator-style Eccentic Cam Footboard: Demon Style PowerShifter Function Longboard Beater: Dual Surface Beater w/ Core Control Beater Angle: Infinitely Adjustable Beater Angle Spring Roller: FrictionLess Roller