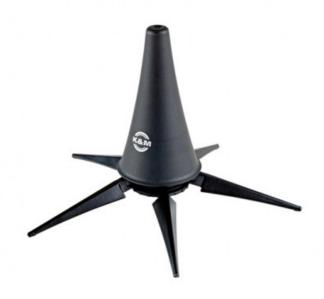

## KONIG & MEYER 15228 CLARINET STAND BLACK

Reference: KM15228

KONIG & MEYER 15228 CLARINET STAND BLACK

The "In-Bell" clarinet stand is extremely small and compact. 5 stable die-cast feet ensure excellent stability and sturdiness. Thanks to the patented and easy to operate screw-in system the feet can be conveniently stored in the peg. The short peg completely fits into the bell of the clarinet making it easy for transport in all common instrument cases.

## Data:

- Base diameter: 196 mm

- Height: 130 mm

Leg construction: leg base screwableMaterial: plastic peg, zinc die-cast legs

- Number of legs: 5 pieces

- Special features: detachable metal leg base screws into the peg, so that the entire unit can be stored in the bell of the instrument and making the transport in all instrument cases easy

- Suitable for: A and B clarinets

- Type: black - Weight: 0.128 kg