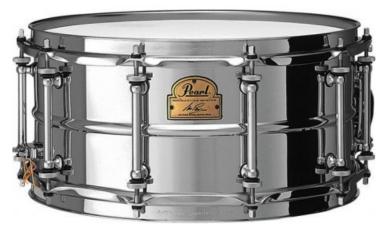

## PEARL IAN PAICE SIGNATURE SNARE 14X6,5

644,00 € tax included

Reference: PEIP1465

PEARL IAN PAICE SIGNATURE SNARE 14X6,5

Deep Purple's legendary drummer designed his snare drum to have classic looks and sound with modern components. The 6.5" steel shell will give you a big rock sound, and the locking nuts will help your drum stay in tune all night long.

Innovative.... Timeless..... Legendary...... these words not only describe this incredible player but the drum that bears his name. Pearl is proud to announce the result of our collaboration with one of rock's most celebrated drummers.... The Ian Paice Signature Snare Drum. You can't help but be familiar with the drummer who helped propel Deep Purple into Rock and Roll history with such hits as Space Trucking, Hush, and Smoke On The Water. This 14" x 6.5" Chrome Plated SensiTone shell features Stainless Steel Tension Rods and SuperHoop II rims. Stop-locks on the tension rods give you the satisfaction of knowing that your tuning will stay precise and accurate as you explore the drum's sonic range. Ian's drum uses our classic internal muffler to attain its contemporary sound. This drum is destined to be a collector's item.