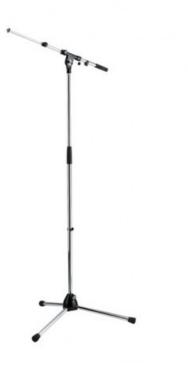

## KONIG & MEYER 210/9 MICROPHONE STAND - CHROME

## 61,00 € tax included

Reference: KM2109002

KONIG & MEYER 210/9 MICROPHONE STAND CHROME

A more compact version of the classic 210/2. The combination of the long-legged 201A/2 mic stand and the 211/1 telescopic boom arm. Like the 210/2, the 210/9 sets the standard for professional microphone boom stands.